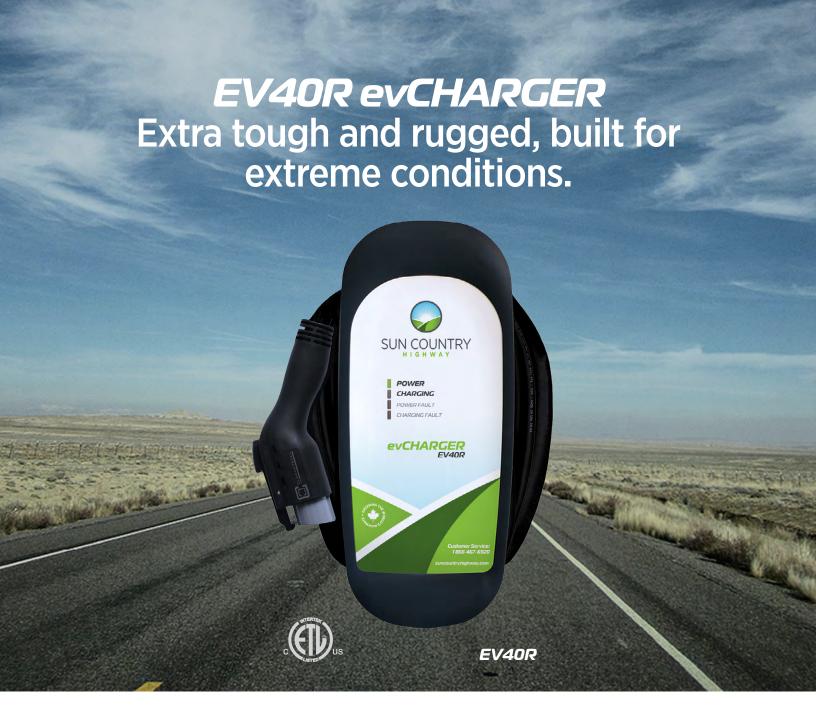

**Tough and reliable for public or home charging.** The EV40R features all of the power and reliability of the popular EV40, now with a rubber overmolded SAE J1772 connector, field-replaceable latch, and a five-year warranty. Designed to take the wear-and-tear of everyday use in all environments, perfect for fleets, parking lots, and extreme weather conditions. Built and tested to auto-maker standards.

- 7.7kW of power charge your vehicle, fast
- Convenient integrated cable wrap making storing the cable simple
- Technology that works for the life of your electric vehicle, and then some
- Reclosure if your car can be charged, it will be charged, guaranteed
- 25 feet of charging cable comes standard
- Rugged fully sealed NEMA 4 enclosure to handle any weather conditions

## **PRODUCT SPECS**

- Indoor/Outdoor rated fully sealed (NEMA 4) enclosure
- Operating Temperatures: -22°F to 122°F (-30°C to 50°C)
- 9"Wx19.7"Hx5.3"D(229mm W x 493mm H x 135mm D)
- 25 feet charging cable
- 4X watertight and corrosion resistant over-molded SAE J1772 connector
- Impact and crush resistant SAE-J1772TM connector
- 5 year warranty