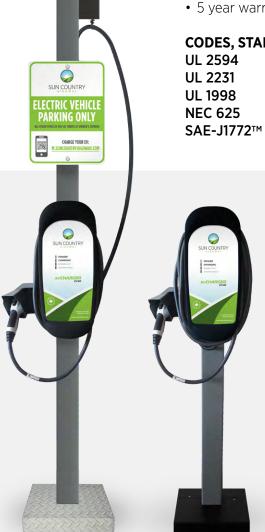

#### **ALL-IN-ONE PEDESTAL MOUNT**

- Reduces risk for trips and falls
- Promotes accessibility; easy to use
- Protects cables against harm

Includes: Extended pedestal with aluminum base, integrated retractable cable system and FREE Electric Vehicle Parking Sign

#### **PEDESTAL MOUNT**

- Installs anywhere
- Compact and easy to use
- Durable and weatherproof

**Includes:** Pedestal with base and holster

Visit the EV Charger Store to purchase your charger and accessories