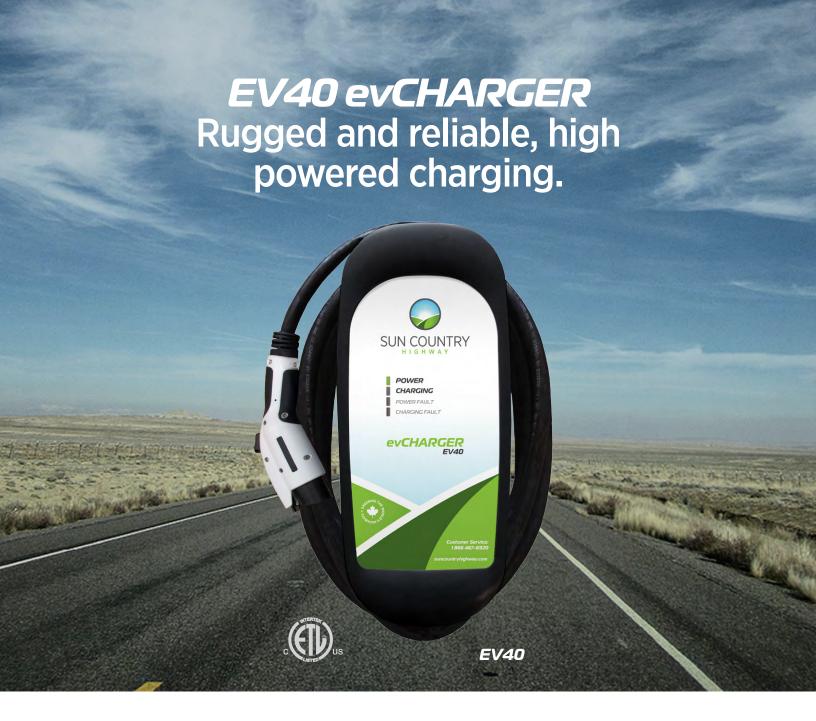

**Tough and reliable for public or home charging.** Sun Country Highway's new EV40 charger provides high quality and high power at a low price. The charger's tough NEMA 4 enclosure is designed to take the wear-and-tear of everyday use in all environments, indoors or out. Built and tested to automaker standards, the EV40 ensures a reliable charge, every time.

- 7.7kW of power charge your vehicle, fast
- Easy to install your electrician can install anywhere. Indoors or out!
- Technology that works for the life of your electric vehicle, and then some
- Reclosure if your car can be charged, it will be charged, guaranteed
- 25 feet of charging cable comes standard
- Rugged fully sealed NEMA 4 enclosure to handle any weather conditions

## **EVCHARGER** EV40

#### **ELECTRICAL SPECIFICATIONS**

- Service 208V 40A, dedicated circuit
- Charge current output power: 208V/240V, 32A max
- Service round monitor: Constantly checks for presence of proper safety ground
- Automatic circuit reclosure after minor power faults
- Charge Circuit Interruption Device: Ground fault protection with fully automated self-test eliminates manual user testing

### **PRODUCT SPECS**

- Indoor/Outdoor rated fully sealed (NEMA 4) enclosure
- Operating Temperatures: -22 F to 122 F (-30 C to 50 C)
- 9"Wx19.7"Hx5.3"D(229mm W x 493mm H x 135mm D)
- Installation: Hardwire or plug connected
- 25 feet charging cable standard
- Optional Holster
- ETL Listed

**UL 2594** Charging Station Supply Equipment

**UL 2231** Personal Protection Device (i.e. CCID Hardware)

**UL 1998** Standard for Safety Related Software

**NEC 625** Electric Vehicle Charge System

**SAE-J1772™** Electric Vehicle Conductive Charge Coupler