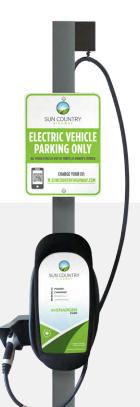

# CHARGER ACCESSORIES

### **ALL-IN-ONE PEDESTAL MOUNT**

- Reduces risk for trips and falls
- Promotes accessibility; easy to use
- Protects cables against harm

**Includes:** Extended pedestal with aluminum base, integrated retractable cable system and FREE Electric Vehicle Parking Sign