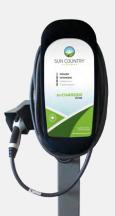

# CHARGER ACCESSORIES

### **PEDESTAL MOUNT**

- Installs anywhere
- Compact and easy to use
- Durable and weatherproof

**Includes:** Pedestal with base and holster

Visit the EV Charger Store to purchase your charger and accessories